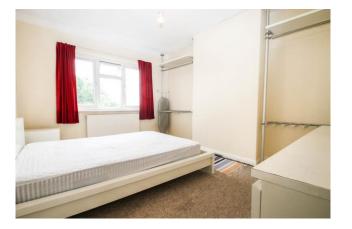

## Accommodation

The accommodation briefly comprises a communal entrance, front door into the flat with stairs to the first floor. Overlooking the front is the lounge and the kitchen. The kitchen is fitted with modern wall and base level units, integral electric hob and oven, an overhead stainless steel chimney hood with a stainless steel splash back, plumbing for a washing machine and space for a fridge/ freezer. Overlooking the rear is the bedroom and bathroom with a separate WC. The bathroom comprises a tiled enclosed bath, shower cubicle, sink unit, heated towel rail, tiled walls and tiled floor.