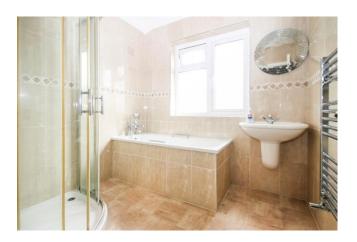

## Accommodation

The accommodation briefly comprises a communal entrance, front door into the flat with stairs to the first floor. Overlooking the front is the lounge and the kitchen. The kitchen is fitted with modern wall and base level units, integral electric hob and oven, an overhead stainless steel chimney hood with a stainless steel splash back, plumbing for a washing machine and space for a fridge/ freezer. Overlooking the rear is the bedroom and bathroom with a separate WC. The bathroom comprises a tiled enclosed bath, shower cubicle, sink unit, heated towel rail, tiled walls and tiled floor.