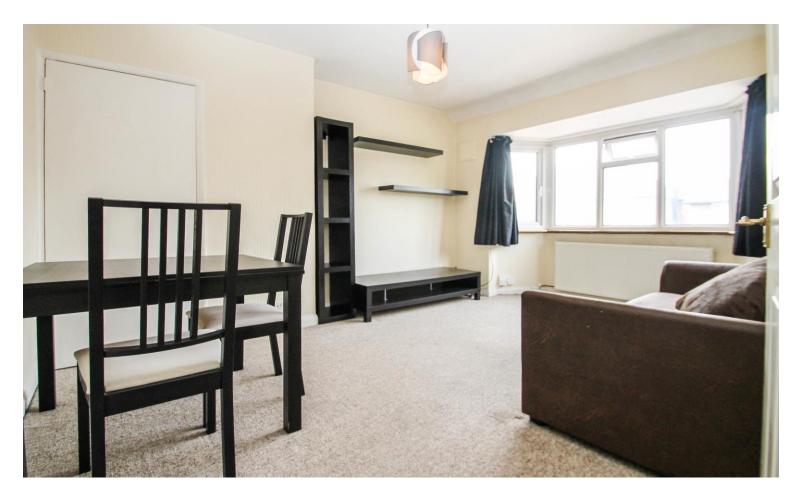

## Accommodation

The accommodation briefly comprises a communal entrance, front door into the flat with stairs to the first floor. Overlooking the front is the lounge and the kitchen. The kitchen is fitted with modern wall and base level units, integral electric hob and oven, an overhead stainless steel chimney hood with a stainless steel splash back, plumbing for a washing machine and space for a fridge/ freezer. Overlooking the rear is the bedroom and bathroom with a separate WC. The bathroom comprises a tiled enclosed bath, shower cubicle, sink unit, heated towel rail, tiled walls and tiled floor.