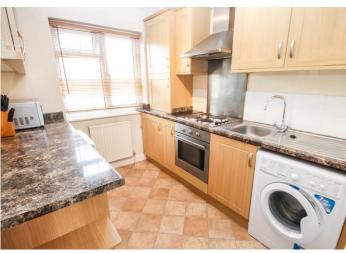

## Accommodation

The accommodation briefly comprises a communal entrance, front door into the flat with stairs to the first floor. Overlooking the front is the lounge and the kitchen. The kitchen is fitted with modern wall and base level units, integral electric hob and oven, an overhead stainless steel chimney hood with a stainless steel splash back, plumbing for a washing machine and space for a fridge/ freezer. Overlooking the rear is the bedroom and bathroom with a separate WC. The bathroom comprises a tiled enclosed bath, shower cubicle, sink unit, heated towel rail, tiled walls and tiled floor.